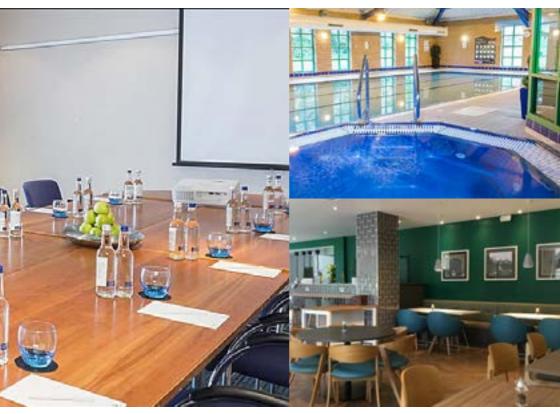

### SIMPLE | FRESH | FLEXIBLE ...

4 purpose-built meeting rooms Up to 150 delegates **95 bedrooms** Wi-Fi throughout the hotel

200 complimentary car parking spaces Private dining facilities 15m indoor pool and gymnasium Just off J18 of the M1

#### What we offer

- 95 air-conditioned bedrooms
- Restaurant
- Relaxing lounge bar
- Private dining facilities
- 15m indoor swimming pool
- Spa pool & steam room
- You Fit health club, fully-equipped gymnasium
- Wi-Fi throughout the hotel
- 200 complimentary car parking spaces

- 4 purpose-built meeting rooms with a capacity for up to 120
- Dedicated car parking space for the conference organiser
- Electric car charging ports
- On-site coach parking
- Flexible lunch options, including takeaway selection
- Healthy lunch options
- Dietary requirements are catered for